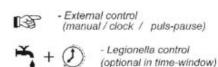

The Cygnus-CH has the ability to control the cooling system humidifier with a time window. There is a circuit for legionella protection present with a time window. Through the Ethernet option, the Cygnus-CH can be controlled remotely.

## Cooling and Humidity Computer

- Cooling (optional in time-window)

- Humidifying (optional in time-window)