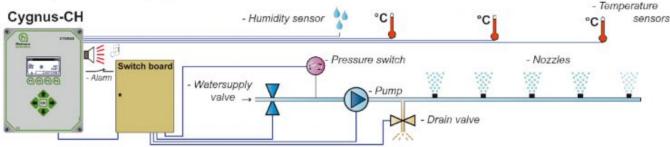

## **Hotraco Cygnus Solution**

The Hotraco Cygnus-CH is a climate computer system for cooling and/or humidifying by means of a low or high pressure humidifying system. With the Cygnus-CH you can also control recirculation fans. Via relay contacts, the pump, water supply valve, fans and drain valve are cool or humidity driven controlled. The controls and alarms are based on measured temperature and RH (electronic sensor/wet or dry bulb measurement).

The Cygnus-CH has the ability to control the cooling system humidifier with a time window. There is a circuit for legionella protection present with a time window. Through the Ethernet option, the Cygnus-CH can be controlled remotely.

Different alarm calls are generated in case of an alarm. The control communicates with clear symbols that immediately make sense to the user.