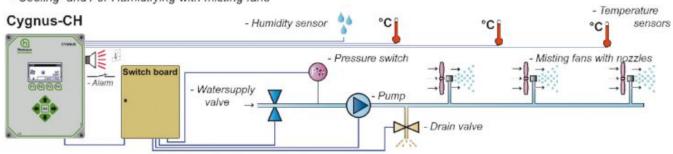

## **Hotraco Cygnus Solution**

The Hotraco Cygnus-CH is a climate computer system for cooling and/or humidifying by means of a low or high pressure humidifying system. With the Cygnus-CH you can also control recirculation fans. Via relay contacts, the pump, water supply valve, fans and drain valve are cool or humidity driven controlled. The controls and alarms are based on measured temperature and RH (electronic sensor/wet or dry bulb measurement).

The Cygnus-CH has the ability to control the cooling system humidifier with a time window. There is a circuit for legionella protection present with a time window. Through the Ethernet option, the Cygnus-CH can be controlled remotely.

Different alarm calls are generated in case of an alarm. The control communicates with clear symbols that immediately make sense to the user.