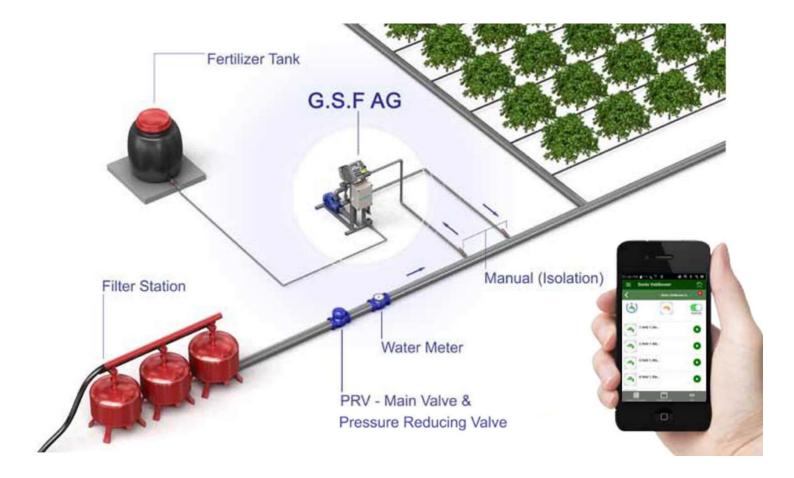

# **Galcon Proportional Dosing System**

This Galcon Proportional Dosing Unit is controlled and monitored by a GSI Ag 24VAC Controller from Galcons range, and can be built in a single or dual channel configuration. The proportional dosing system doses by flow and a digital pulse flow meter, installed in the main irrigation line, helps to dial in the dosing rate via the controller allowing for a % dose per m3.

- Single or Double Channels of Fertiliser Injection
- Proportional Dosing
- Quick and easy to install
- System Pressure 2-7.5bar (29-109 PSI) according to selected Booster pump
- Fully Automated operation
- Fertiliser meter
- Strong, Modular, non-corrosive, Aluminium frame
- Piping and Fitting: PVC
- Suction Flow Rate 120, 350 , 700 L/H (350= standard)
- Stainless Steel Booster pump
- Single or 3 Phase booster pump

## Galcon GSI Ag 24VAC

A new line of web based irrigation control products, that deliver a simple and easy to use online "cloud" based irrigation management application, available

anywhere and anytime. Two-way cellular communication with advanced flow management and alarm notification delivered to the Web Application Mobile App and email. GSI AG featured quantity based proportional fertilising.