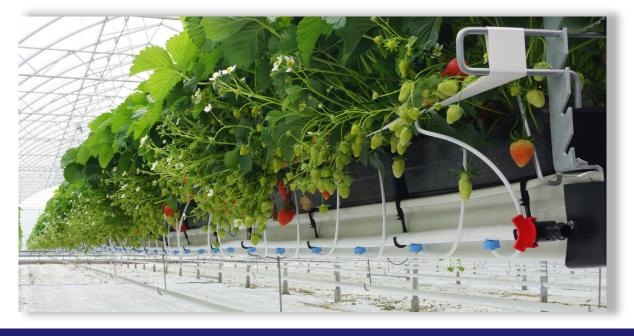

### **Applications**

- Hydroponic greenhouses
- Nursery containers
- Landscape containers
- Vineyards

### **Sunblock Laterals and Micro Tubing**

White exterior PE laterals and microtubes to reflect most of the heat from the sun. The interiors are black. This results in a lower and more constant water temperature for the plants during irrigation cycles. In addition, the growth of any organic matter is reduced, virtually eliminating blockages.

### **Non-Drain Drippers**

These pressure compensating drippers maintain uniform flow rate at different pressures (and different elevations) ensuring exact distribution of water and nutrients.

The continuous self-flushing system provides improved resistance to clogging, while ensuring constant dripper operation.