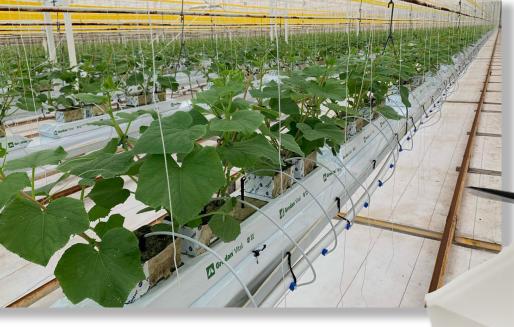

### **Applications**

- Hydroponic greenhouses
- Nursery containers
- Landscape containers
- Vineyards

#### Customisation

25 mm diameter laterals can come preassembled with spacing at your discretion, including your preferred length of micro tubes and types of drippers.

Drippers can be positioned exactly where required.