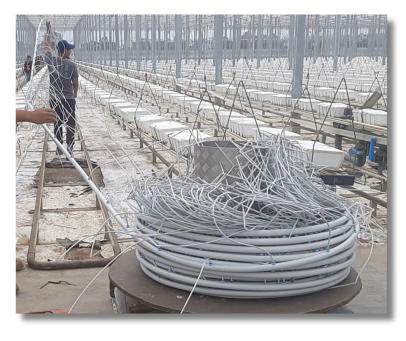

### **Labour Saving Preassembled Drippers**

Drippers can be preassembled ahead of arriving at your farm, saving you time, labour and ensuring uniformity.

#### Customisation

25 mm diameter laterals can come preassembled with spacing at your discretion, including your preferred length of micro tubes and types of drippers.

Drippers can be positioned exactly where required.

This means fast installation and no manual punching or inserting by your staff in the field. Just unroll the dripper system in your greenhouse, cut directly to the required bed length, connect to the manifold and your system is ready to be started for the first irrigation cycle.