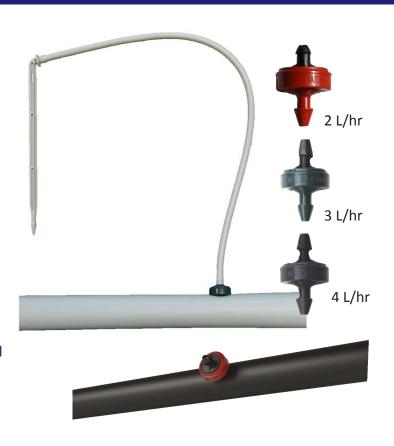

#### Customisation

25 mm diameter laterals can come preassembled with spacing at your discretion, including your preferred length of micro tubes and types of drippers.

Drippers can be positioned exactly where required.

### **Non-Drain Drippers**

These pressure compensating drippers maintain uniform flow rate at different pressures (and different elevations) ensuring exact distribution of water and nutrients.

The continuous self-flushing system provides improved resistance to clogging, while ensuring constant dripper operation.

Non-draining mechanism eliminates a drain and refill effect, and improves efficiency in pulse irrigation even in steep topography.

Uniform opening pressure results in high consistency and suitability for pulse irrigation.